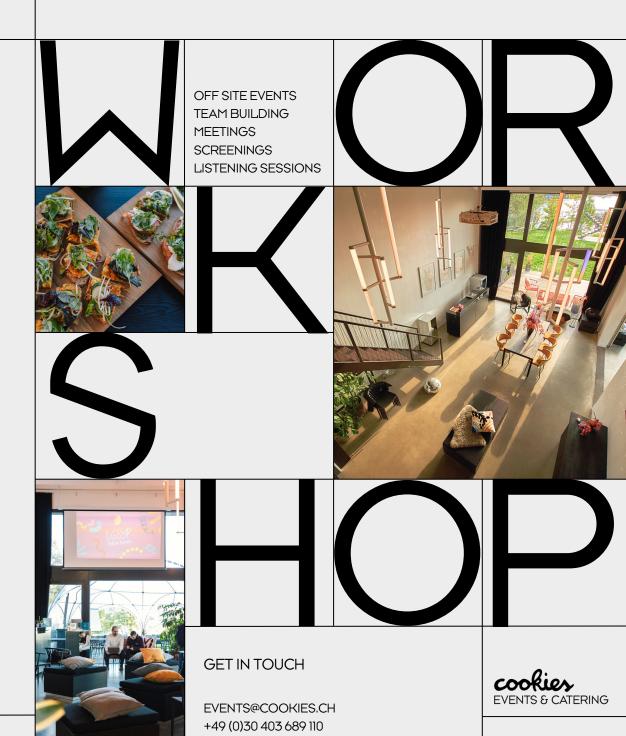

## STUDIO C

KÖPENICKER CH 3-4, 10317 BERLIN

FROM MONDAY UNTIL WEDNESDAY STUDIO C IS AVAILABLE FOR YOU AND YOUR TEAM TO DEVELOP NEW IDEAS FOR YOUR BUSINESS!

WHAT WE OFFER:

STUDIO C - OUR BELOVED LOCATION RIGHT NEXT TO THE SPREE, ENSURING MINDFULLNESS FOR YOU AND YOUR TEAM!

MONDAY TILL WEDNESDAY - 08:00 UNTIL 18:00 2 SEPARABLE ROOMS INCL. 1X GALLERY LOTS OF DAYLIGHT THROUGH LARGE WINDOWS INHOUSE FURNITURE INDOOR AND OUTDOOR SUNNY TERRACE WITH GARDEN

FRESH FRUITS
SPA WATER, FILTER COFFEE & TEA

**EQUIPMENT**;

BEAMER + SCREEN
FLIPCHART
WORKSHOP STATIONERY
K-ARRAY SOUND SYSTEM, MICROPHONES, HEADSETS

€1.500 ALL INCLUSIVE

UP TO 25 PAX.

KÖPENICKER CH 3-4, 10317 BERLIN

 $\bigcirc$